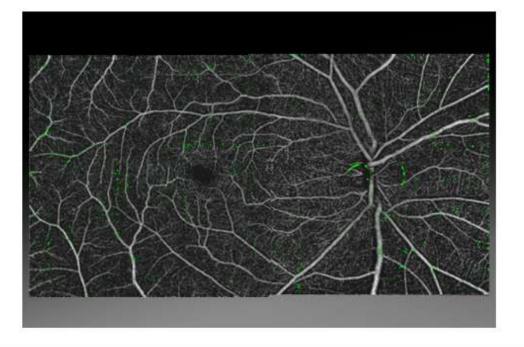

|                                                 |                   |                                                                                                                |                                                 |





### AngioVue





#### WIDER FIELD OF VIEW

# Improves visualisation of abnormalities

AngioMontage combines two 6x6mm scan images to create a wider field of view that improves visualisation of abnormalities in the retinal vasculature. This unprecedented display of microvasculature enables assessment of the essential part of the retina to aid in the early diagnosis and management of sight-threatening diseases.

#### Collage images with Power point Overlay 3x3 on to 6x6 to enhance the detail



SRVM Spreading from the disc to the macular



43 LUCENTIS (ranibizumab) to the Left eye, Since 2011

Undertook OCT-A



OCT-A shows good definition This is 6x6 with inserted/over layered 3x3 images

3x3 give higher definition than 6x6

However by Collaging 3x3 or 6x6 wider fields of view can be achieved

Currently