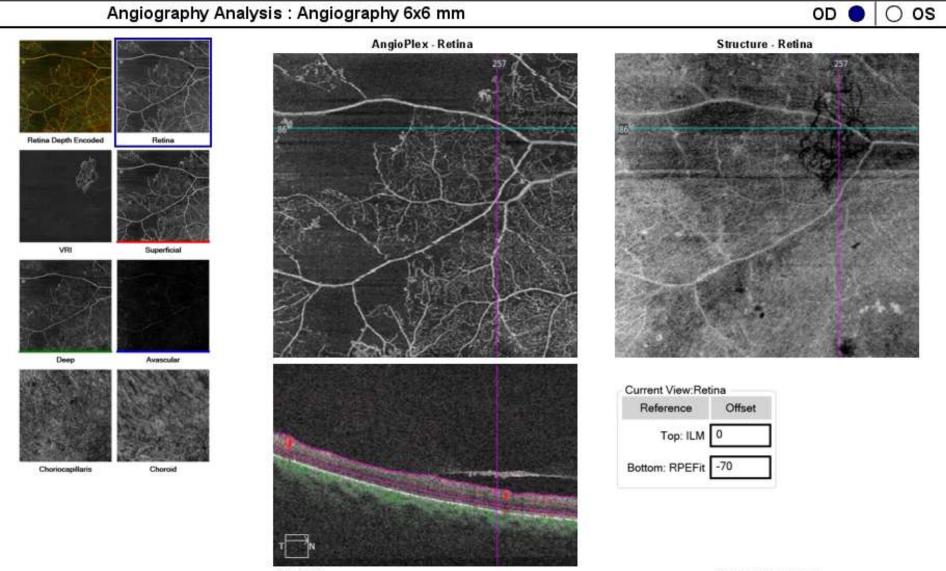

## NVE Ischemia

Slice: 86

Tracked during scan

# VRI NVE

Slice: 109

Tracked during scan

Epiretinal membrane

Standard OCT 28Khz

78KHz Angio Analysis