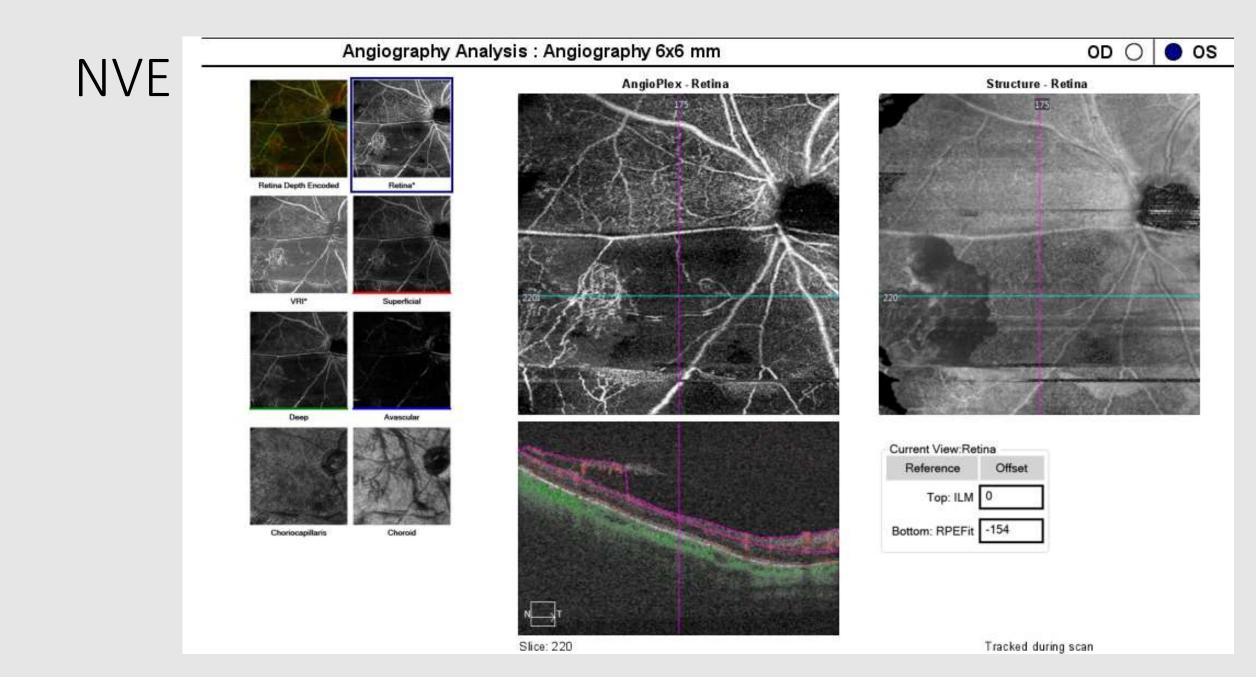

### IRMA

• NVE

## OCT NVE

Fovea: Not found

ILM - RPE

ILM

## NVE Ischemia

Slice: 86

Tracked during scan

# VRI NVE

Slice: 109

Tracked during scan

Epiretinal membrane

Standard OCT 28Khz

78KHz Angio Analysis