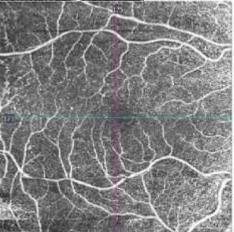

#### With Fundal Image

Slice: 175

Slice: 175

#### Separation of Superficial vs Deep vessels

Slice: 175

Tracked during scan

Slice: 175