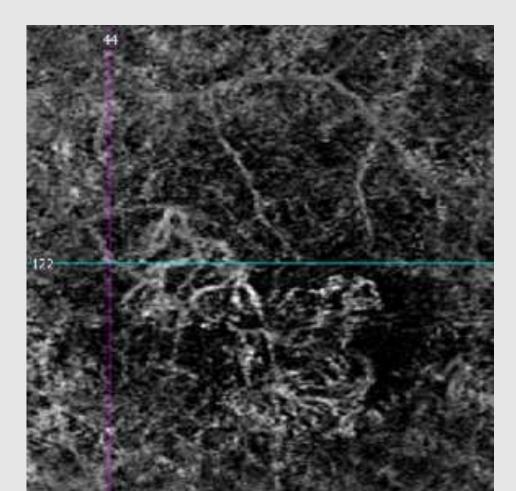

#### Move cursor to look at blood flow Angiography – linked to OCT scan Precise retinal alignment is essential in all OCT-A's