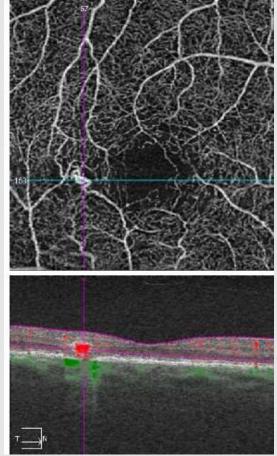

#### With Fundal Image

Slice: 175

Slice: 175

#### Separation of Superficial vs Deep vessels

Slice: 175

Tracked during scan

Slice: 175