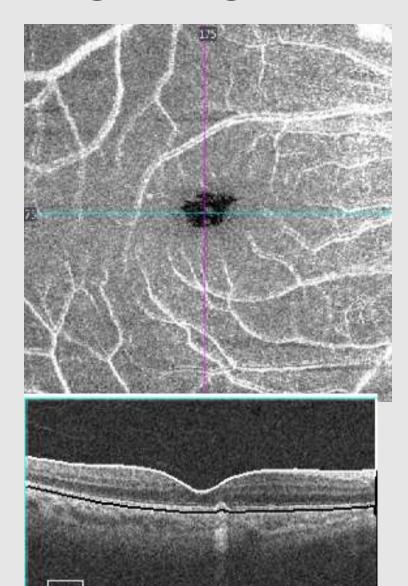

#### With Fundal Image

Slice: 175

Slice: 175

#### Separation of Superficial vs Deep vessels

Slice: 175

Tracked during scan

Slice: 175