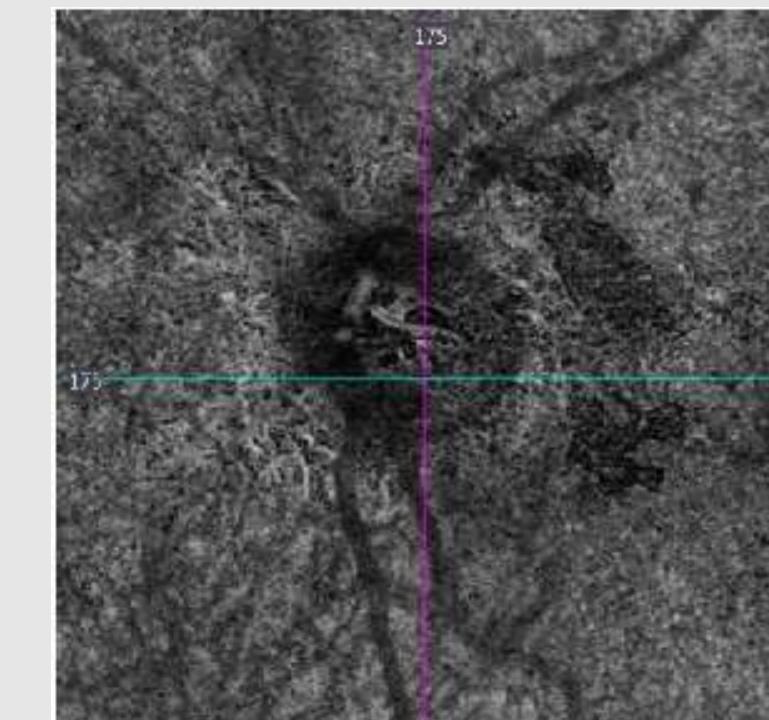

#### With Fundal Image

Slice: 175

Slice: 175

#### Separation of Superficial vs Deep vessels

Slice: 175

Tracked during scan

Slice: 175