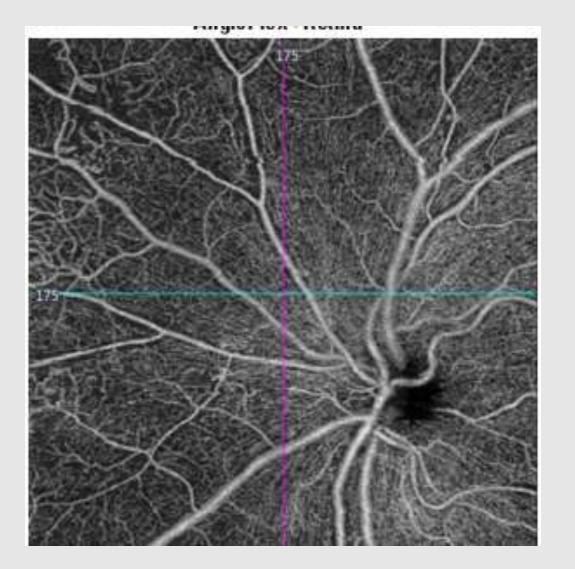

#### With Fundal Image

Slice: 175

Slice: 175

#### Separation of Superficial vs Deep vessels

Slice: 175

Tracked during scan

Slice: 175