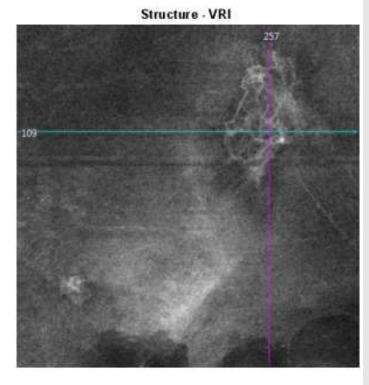

# VRI NVE

Slice: 109

Tracked during scan

Epiretinal membrane

Standard OCT 28Khz

78KHz Angio Analysis