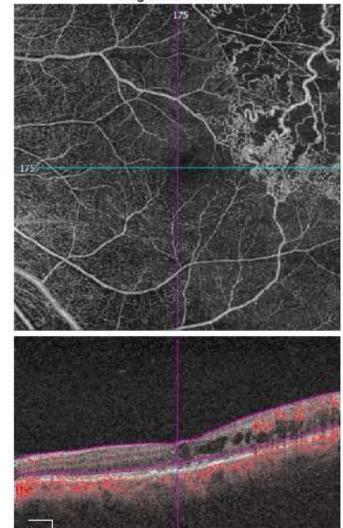

#### With Fundal Image

Slice: 175

Slice: 175

#### Separation of Superficial vs Deep vessels

Slice: 175

Tracked during scan

Slice: 175