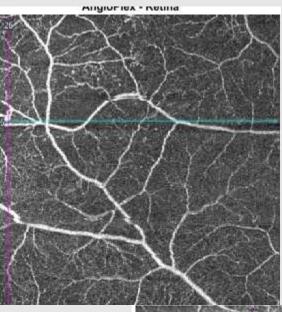

## Superficial

#### Move cursor to look at blood flow Angiography – linked to OCT scan Precise retinal alignment is essential in all OCT-A's