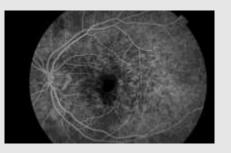

# Improves visualisation of abnormalities

AngioMontage combines two 6x6mm scan images to create a wider field of view that improves visualisation of abnormalities in the retinal vasculature. This unprecedented display of microvasculature enables assessment of the essential part of the retina to aid in the early diagnosis and management of sight-threatening diseases.