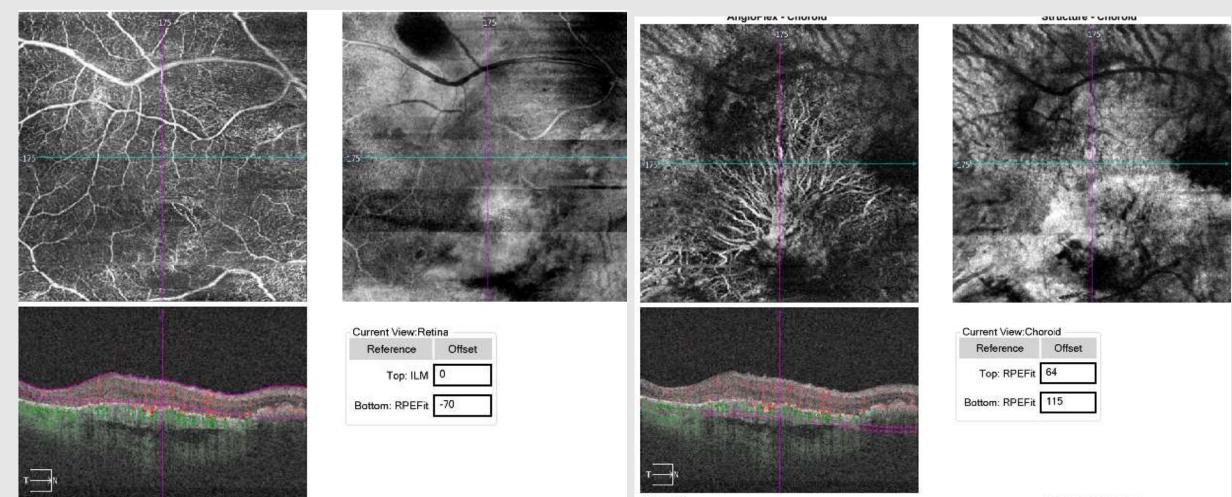

#### With Fundal Image

Slice: 175

Slice: 175

#### Separation of Superficial vs Deep vessels

Slice: 175

Tracked during scan

Slice: 175