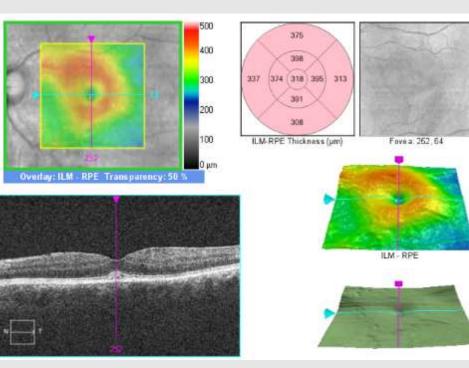

#### Zeiss OCT-A Standard Screen/Printed Report

#### Angiography Analysis : Angiography 3x3 mm

- - - - - -

OD 🔵