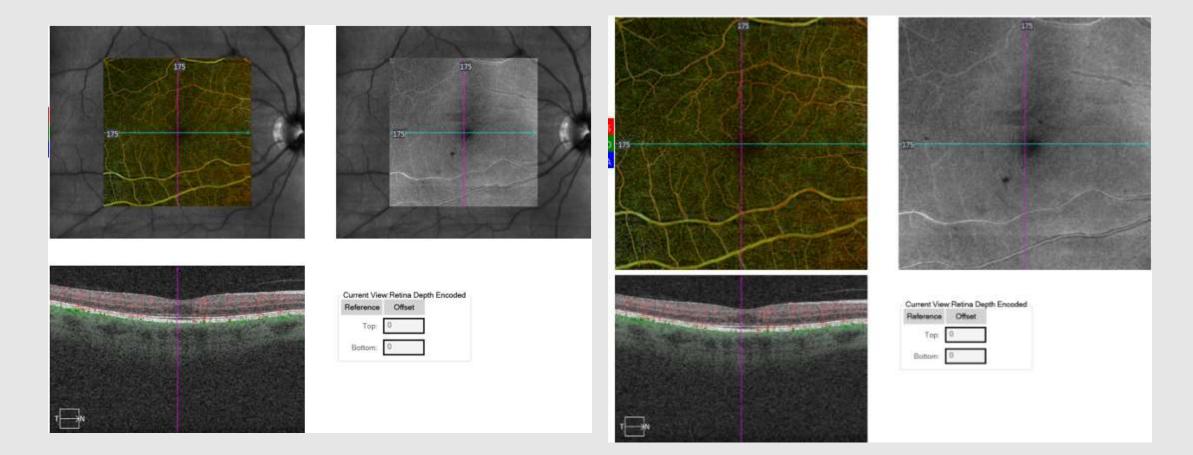

Cube data analysis
  - Fast i7 chips allow for rapid processing Near instant now.





### Blood Moves!

- Blood flows in veins and arteries
- Detect moving blood
- Imaging the vessels where blood moves
- Ultrafast scanners can look for changes = blood flow
- 3 scans taken per slice
- \*Accurate Live eye tracking is key
- Computers calculate and render the data into images of the blood vessels





### Normal OCT-A

- As useful as abnormal
- Vitreous New vessels
- Retinal circulation Diabetes, Vein occlusions
  - Better resolution than FFA
- Mid retina Aneurysm, RAP
- Choriocapillaris AMD, PED
- Choroid Naevi, Melanoma



#### Zeiss OCT-A Standard Screen/Printed Report

#### Angiography Analysis : Angiography 3x3 mm



- - - - - -

OD 🔵

### Overview Options Fundal View

## Doppler View



## Superficial

#### VRI



#### Deep layer

# Removed Superficial retinal projections



### Avascular layer - Black



#### Choriocapillaris

#### **Removed Projections**



#### Choroid

#### With Fundal Image





Slice: 175



Slice: 175

#### What Machines are out there?



- March 2016 Zeiss 5000 Solely OCT 78K
- 2017 Heidelberg Spectalis Solely OCT 85K
- December 2015 Topcon Triton Swept source 100K + Fundal Camera
- Nidek Rs-3000 Advance (53K)
- OptoVue Haag-Streit, AngioMontage, Angio Anlaysis 70K









#### Normal Choriocapillaris vs abnormal inactive







Classical SRNVM that has been treated and a new recurrence has fanned out from the edge of the old lesion These originate from one central vessel growth and spread like petals of a flower





| Reference   | Offset |