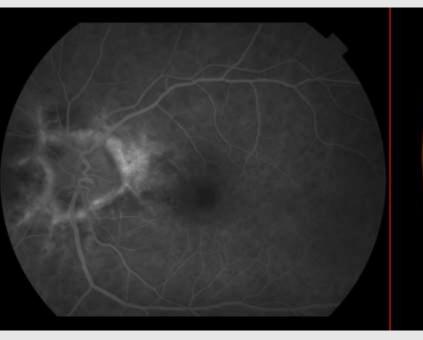

Heidelberg Spectalis Solely OCT 85K
- December 2015 Topcon Triton Swept source 100K + Fundal Camera
- Nidek Rs-3000 Advance (53K)
- OptoVue Haag-Streit, AngioMontage, Angio Anlaysis 70K









#### Normal Choriocapillaris vs abnormal inactive







Classical SRNVM that has been treated and a new recurrence has fanned out from the edge of the old lesion These originate from one central vessel growth and spread like petals of a flower





| Reference   | Offset |  |
|-------------|--------|--|
| Top: RPE    | 29     |  |
| Bottom: RPE | 49     |  |

High quality Definition of SRNVM in AMD

lice: 122

Tracked during scan

#### Separation of Superficial vs Deep vessels



Slice: 175

Tracked during scan

Slice: 175

#### Change Analysis 6/6 to 6/9



#### 6 months apart NO change 6/9









Raine Duph Encoded

Deep

Cheriocapillaris

Bairs

Avescelar

Storold

#### • PeriPapillary Disciform

Angiography Analysis : Angiography 3x3 mm







#### Current View: Choriocapi Ilaris Offset



Cline: 127

- Enhanced detail
- ConFocal Image
- Helpful to compare the two FFA and OCT-A at times
- Segmentation adjustments
- Still need Colour Photo





#### Making a Collage

- Capture Multiple images 6x6 or 3x3 or combination
- Use "Irfanview" Free image software to Crop image
- Use Power point to Collage the images
- Use Group function to lock all the images together

Page 1 of 1

| lame:<br>Dr         | Goodman, David<br>si11999