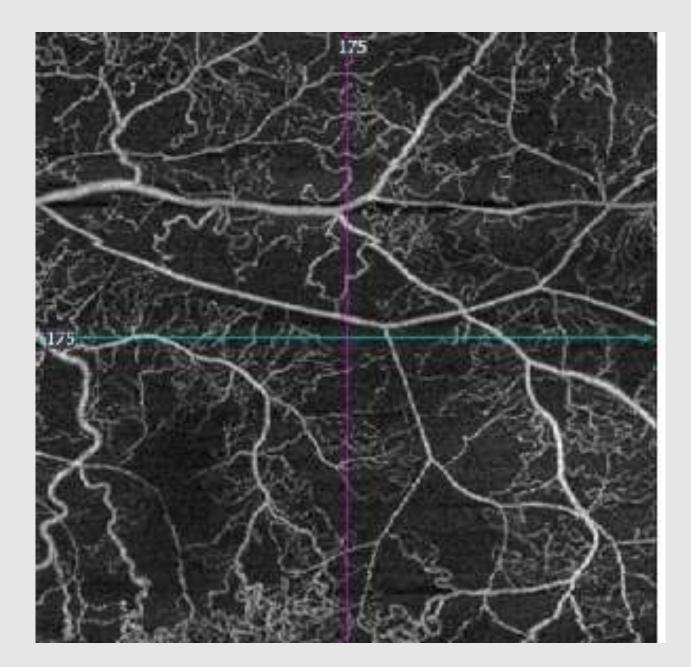

#### With Fundal Image

Slice: 175

Slice: 175

#### Separation of Superficial vs Deep vessels

Slice: 175

Tracked during scan

Slice: 175