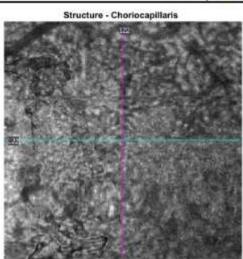

#### Choriocapillaris

#### Current View: Choriocapi Ilaris Offset

Cline: 127

- Enhanced detail
- ConFocal Image
- Helpful to compare the two FFA and OCT-A at times
- Segmentation adjustments
- Still need Colour Photo