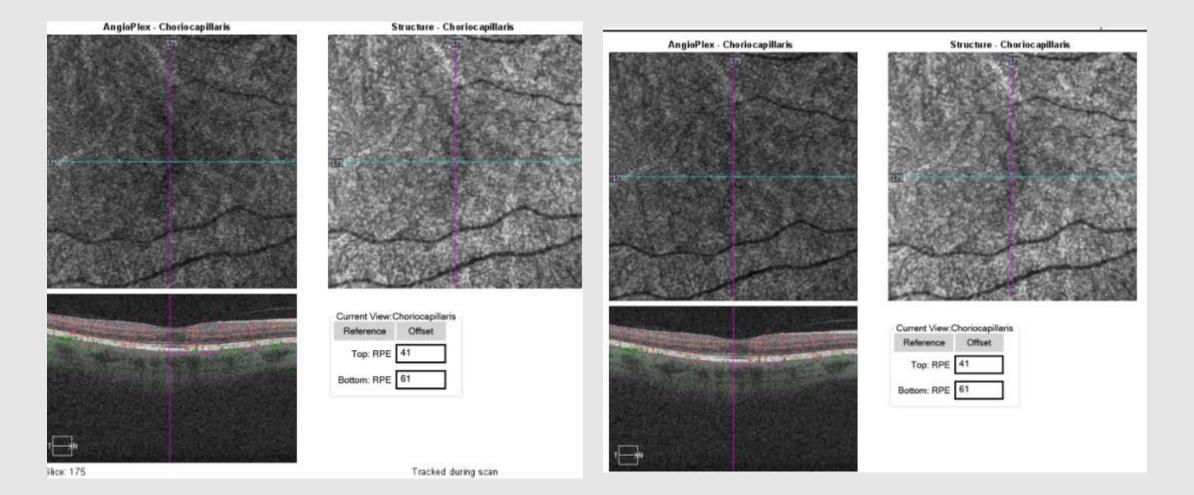

e vessels where blood moves
- Ultrafast scanners can look for changes = blood flow
- 3 scans taken per slice
- \*Accurate Live eye tracking is key
- Computers calculate and render the data into images of the blood vessels





### Normal OCT-A

- As useful as abnormal
- Vitreous New vessels
- Retinal circulation Diabetes, Vein occlusions
  - Better resolution than FFA
- Mid retina Aneurysm, RAP
- Choriocapillaris AMD, PED
- Choroid Naevi, Melanoma



#### Zeiss OCT-A Standard Screen/Printed Report

#### Angiography Analysis : Angiography 3x3 mm



- - - - - -

OD 🔵

### Overview Options Fundal View

## Doppler View



## Superficial

#### VRI



#### Deep layer

# Removed Superficial retinal projections



### Avascular layer - Black



#### Choriocapillaris

#### **Removed Projections**



#### Choroid

#### With Fundal Image





Slice: 175



Slice: 175

#### What Machines are out there?



- March 2016 Zeiss 5000 Solely OCT 78K
- 2017 Heidelberg Spectalis Solely OCT 85K
- December 2015 Topcon Triton Swept source 100K + Fundal Camera
- Nidek Rs-3000 Advance (53K)
- OptoVue Haag-Streit, AngioMontage, Angio Anlaysis 70K









#### Normal Choriocapillaris vs abnormal inactive







Classical SRNVM that has been treated and a new recurrence has fanned out from the edge of the old lesion These originate from one central vessel growth and spread like petals of a flower





| Reference   | Offset |  |
|-------------|--------|--|
| Top: RPE    | 29     |  |
| Bottom: RPE | 49     |  |

High quality Definition of SRNVM in AMD

lice: 122

Tracked during scan

#### Separation