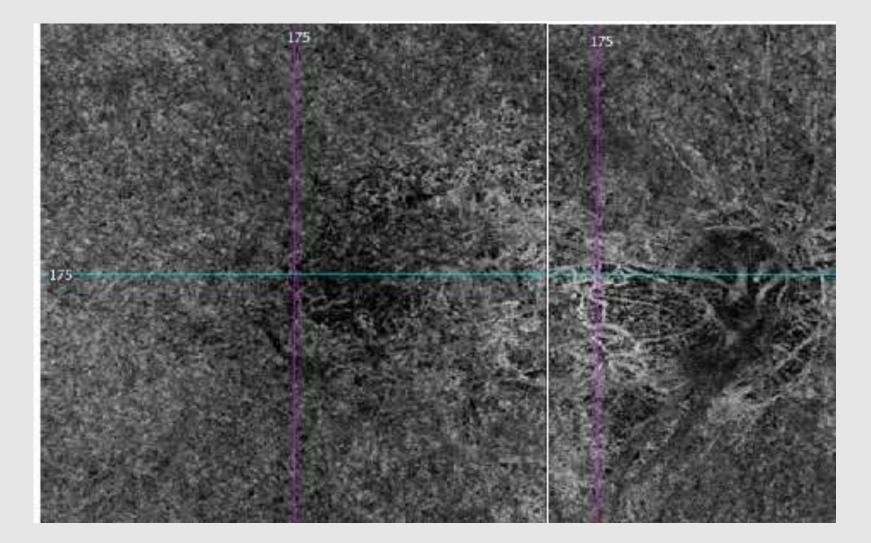

#### With Fundal Image

Slice: 175

Slice: 175

#### Separation of Superficial vs Deep vessels

Slice: 175

Tracked during scan

Slice: 175