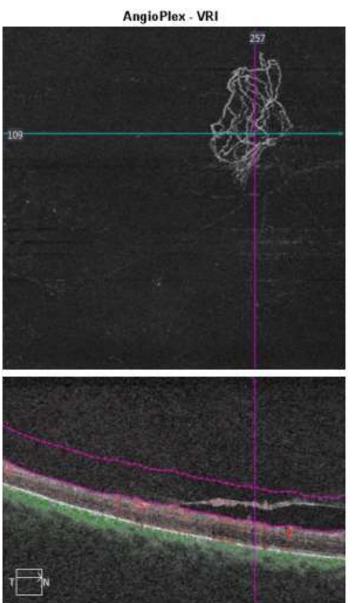

# VRI NVE

Slice: 109

Tracked during scan

Epiretinal membrane

Standard OCT 28Khz

78KHz Angio Analysis