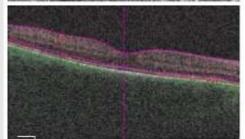

| Reference   | Offset |  |
|-------------|--------|--|
| Top: RPE    | 29     |  |
| Bottom: RPE | 49     |  |

High quality Definition of SRNVM in AMD

lice: 122

Tracked during scan