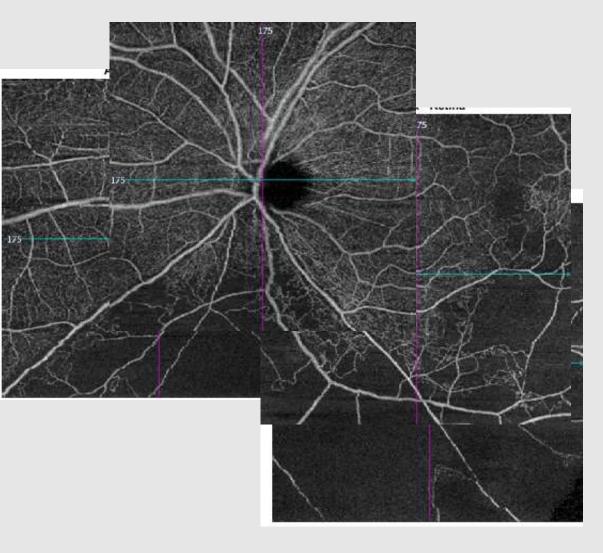

#### With Fundal Image

Slice: 175

Slice: 175

#### Separation of Superficial vs Deep vessels

Slice: 175

Tracked during scan

Slice: 175