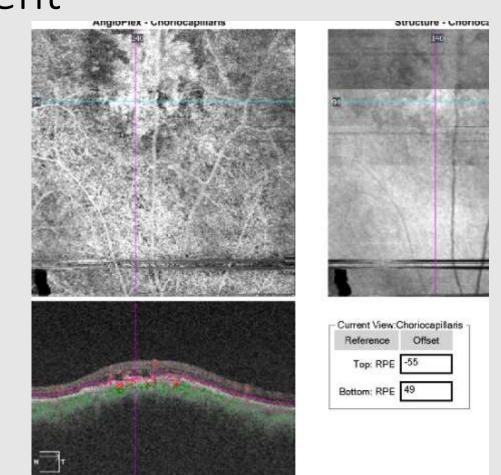

#### Choriocapillaris

#### Choroid

| Reference   | Offset |  |
|-------------|--------|--|
| Top: RPE    | 29     |  |
| Bottom: RPE | 49     |  |

High quality Definition of SRNVM in AMD

lice: 122

Tracked during scan

#### Current View: Choriocapi Ilaris Offset

Cline: 127

- Enhanced detail
- ConFocal Image
- Helpful to compare the two FFA and OCT-A at times
- Segmentation adjustments
- Still need Colour Photo