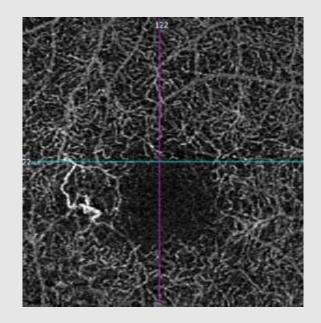

#### Move cursor to look at blood flow Angiography – linked to OCT scan Precise retinal alignment is essential in all OCT-A's