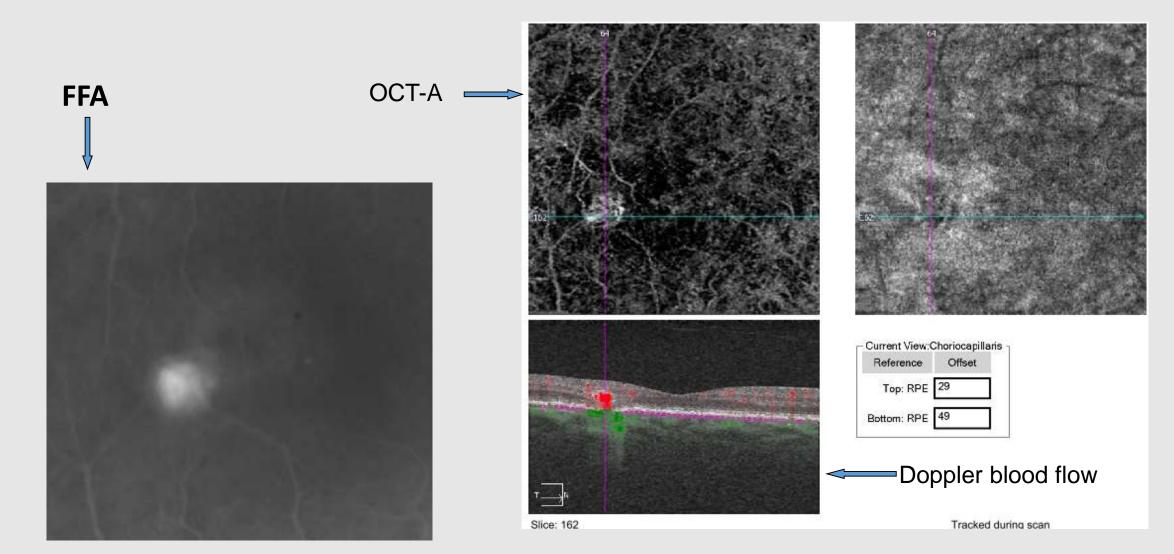

#### Current View: Choriocapi Ilaris Offset

Cline: 127

- Enhanced detail
- ConFocal Image
- Helpful to compare the two FFA and OCT-A at times
- Segmentation adjustments
- Still need Colour Photo

| Reference   | Offset |  |
|-------------|--------|--|
| Top: RPE    | 29     |  |
| Bottom: RPE | 49     |  |

High quality Definition of SRNVM in AMD

lice: 122

Tracked during scan