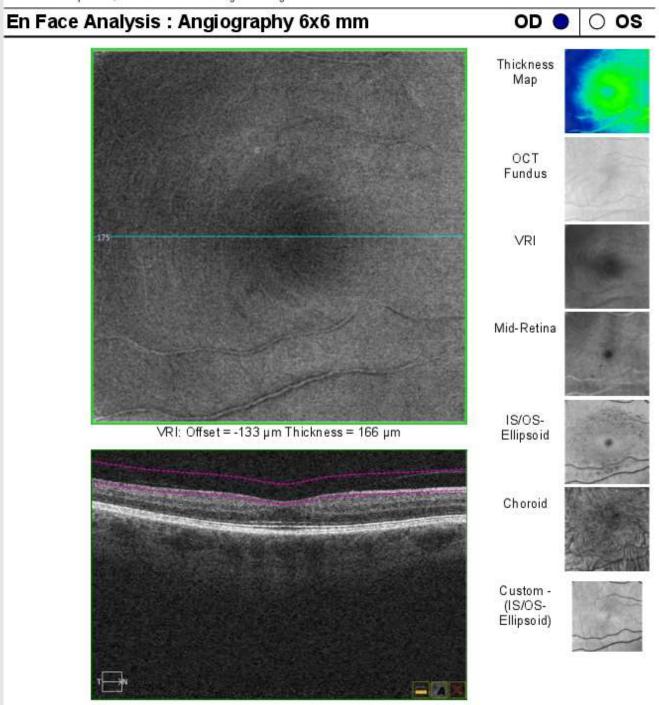

k for changes = blood flow
- 3 scans taken per slice
- \*Accurate Live eye tracking is key
- Computers calculate and render the data into images of the blood vessels





### Normal OCT-A

- As useful as abnormal
- Vitreous New vessels
- Retinal circulation Diabetes, Vein occlusions
  - Better resolution than FFA
- Mid retina Aneurysm, RAP
- Choriocapillaris AMD, PED
- Choroid Naevi, Melanoma



#### Zeiss OCT-A Standard Screen/Printed Report

#### Angiography Analysis : Angiography 3x3 mm



- - - - - -

OD 🔵

### Overview Options Fundal View

## Doppler View



## Superficial

#### VRI



#### Deep layer

# Removed Superficial retinal projections



### Avascular layer - Black



#### Choriocapillaris

#### **Removed Projections**



#### Choroid

#### With Fundal Image





Slice: 175



Slice: 175

#### What Machines are out there?



- March 2016 Zeiss 5000 Solely OCT 78K
- 2017 Heidelberg Spectalis Solely OCT 85K
- December 2015 Topcon Triton Swept source 100K + Fundal Camera
- Nidek Rs-3000 Advance (53K)
- OptoVue Haag-Streit, AngioMontage, Angio Anlaysis 70K









#### Normal Choriocapillaris vs abnormal inactive







Classical SRNVM that has been treated and a new recurrence has fanned out from the edge of the old lesion These originate from one central vessel growth and spread like petals of a flower





| Reference   | Offset |  |
|-------------|--------|--|
| Top: RPE    | 29     |  |
| Bottom: RPE | 49     |  |

High quality Definition of SRNVM in AMD

lice: 122

Tracked during scan

#### Separation of Superficial vs Deep vessels



Slice: 175

Tracked du