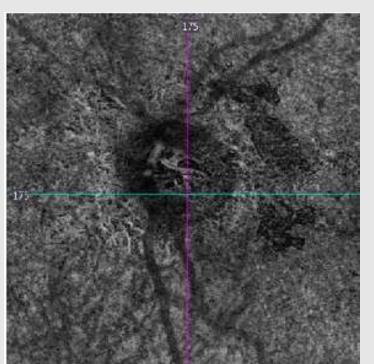

#### With Fundal Image

Slice: 175

Slice: 175

#### Separation of Superficial vs Deep vessels

Slice: 175

Tracked during scan

Slice: 175