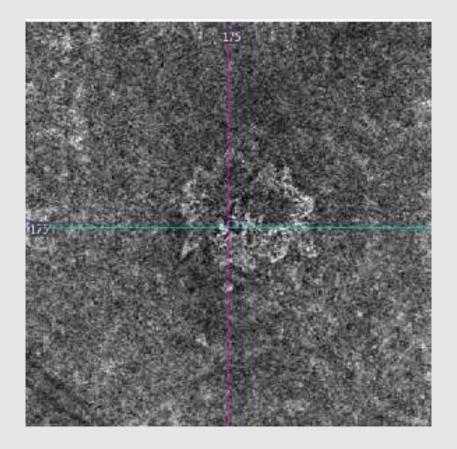

#### Separation of Superficial vs Deep vessels

Slice: 175

Tracked during scan

Slice: 175