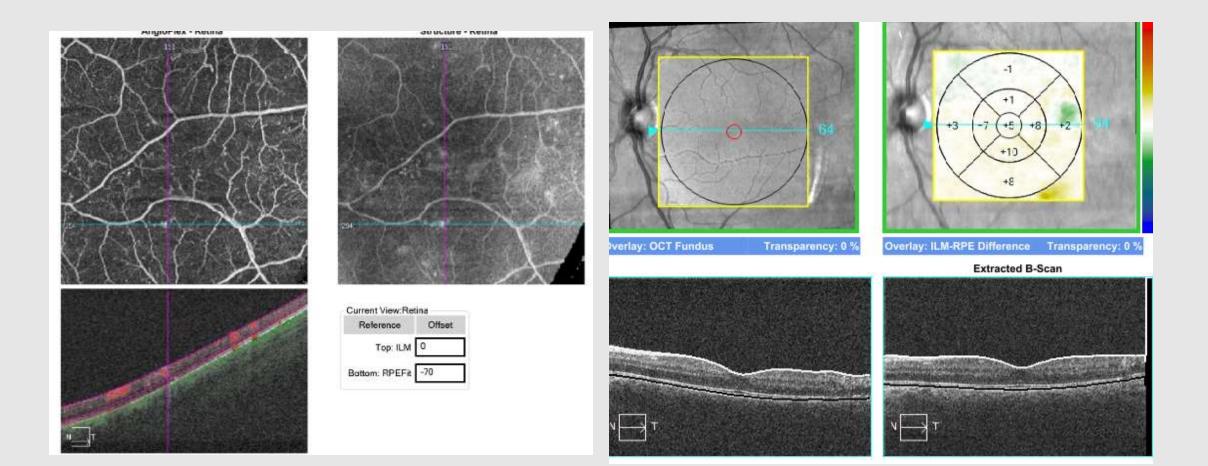

#### Move cursor to look at blood flow Angiography – linked to OCT scan Precise retinal alignment is essential in all OCT-A's