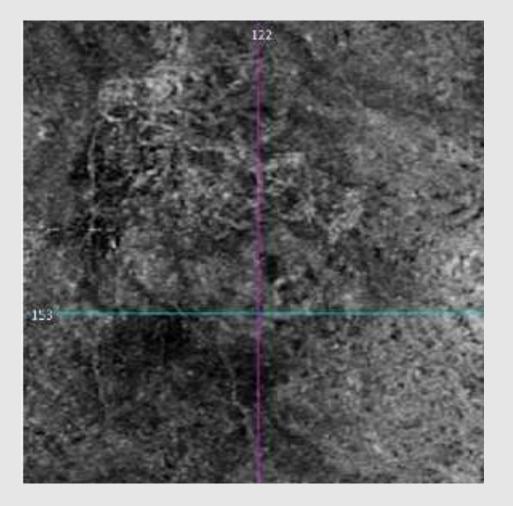

| Reference   | Offset |  |
|-------------|--------|--|
| Top: RPE    | 29     |  |
| Bottom: RPE | 49     |  |

High quality Definition of SRNVM in AMD

lice: 122

Tracked during scan