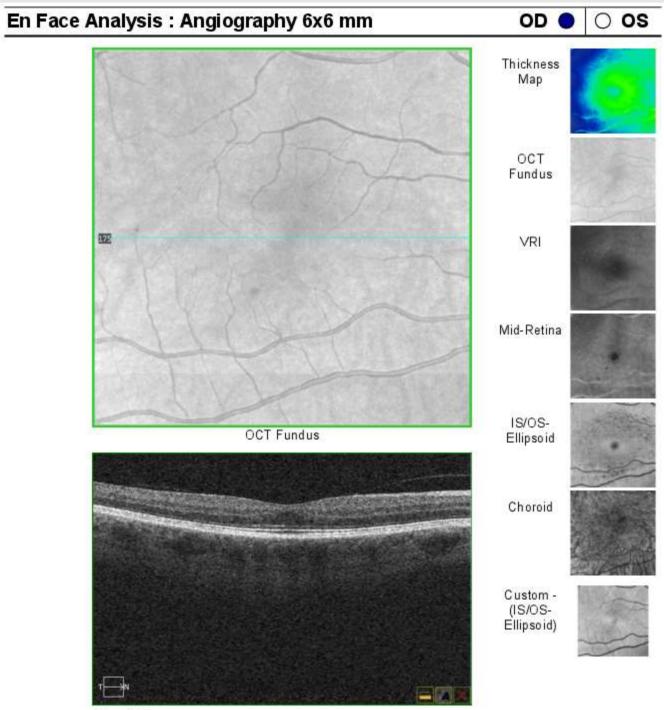

anners can look for changes = blood flow
- 3 scans taken per slice
- \*Accurate Live eye tracking is key
- Computers calculate and render the data into images of the blood vessels





### Normal OCT-A

- As useful as abnormal
- Vitreous New vessels
- Retinal circulation Diabetes, Vein occlusions
  - Better resolution than FFA
- Mid retina Aneurysm, RAP
- Choriocapillaris AMD, PED
- Choroid Naevi, Melanoma



#### Zeiss OCT-A Standard Screen/Printed Report

#### Angiography Analysis : Angiography 3x3 mm



- - - - - -

OD 🔵

### Overview Options Fundal View

## Doppler View



## Superficial

#### VRI



#### Deep layer

# Removed Superficial retinal projections



### Avascular layer - Black



#### Choriocapillaris

#### **Removed Projections**



#### Choroid

#### With Fundal Image





Slice: 175



Slice: 175

#### What Machines are out there?



- March 2016 Zeiss 5000 Solely OCT 78K
- 2017 Heidelberg Spectalis Solely OCT 85K
- December 2015 Topcon Triton Swept source 100K + Fundal Camera
- Nidek Rs-3000 Advance (53K)
- OptoVue Haag-Streit, AngioMontage, Angio Anlaysis 70K









#### Normal Choriocapillaris vs abnormal inactive







Classical SRNVM that has been treated and a new recurrence has fanned out from the edge of the old lesion These originate from one central vessel growth and spread like petals of a flower





| Reference   | Offset |  |
|-------------|--------|--|
| Top: RPE    | 29     |  |
| Bottom: RPE | 49     |  |

High quality Definition of SRNVM in AMD

lice: 122

Tracked during scan

#### Separation of Superficial vs Deep vessels



Slice: 1