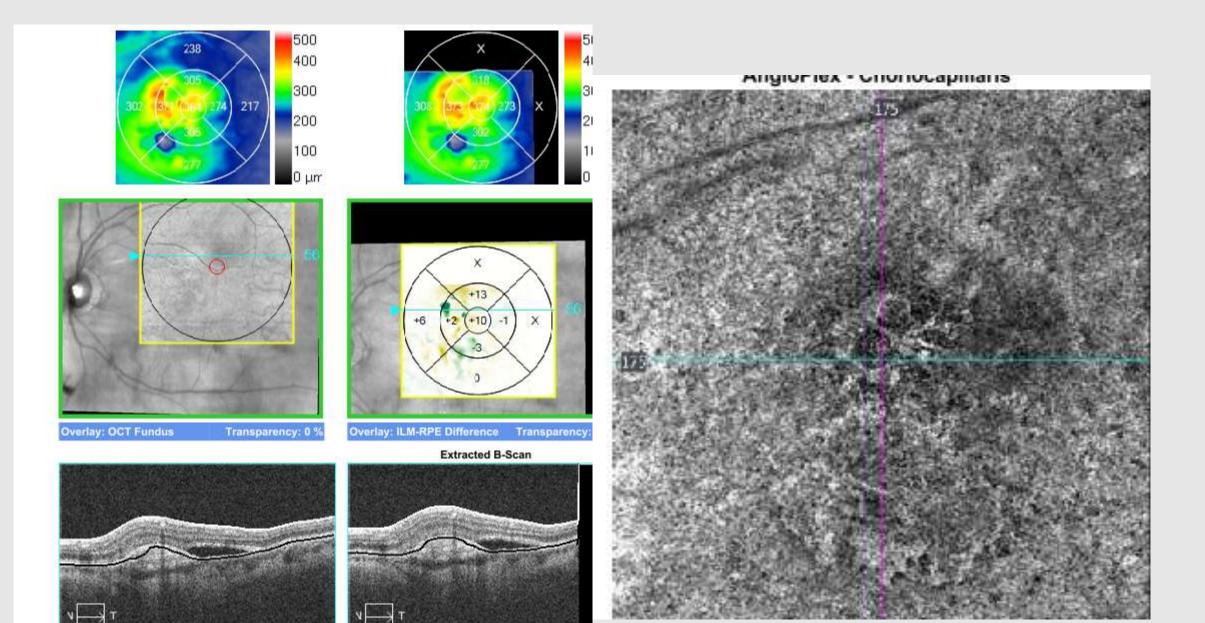

#### Zeiss OCT-A Standard Screen/Printed Report

#### Angiography Analysis : Angiography 3x3 mm

- - - - - -

OD 🔵