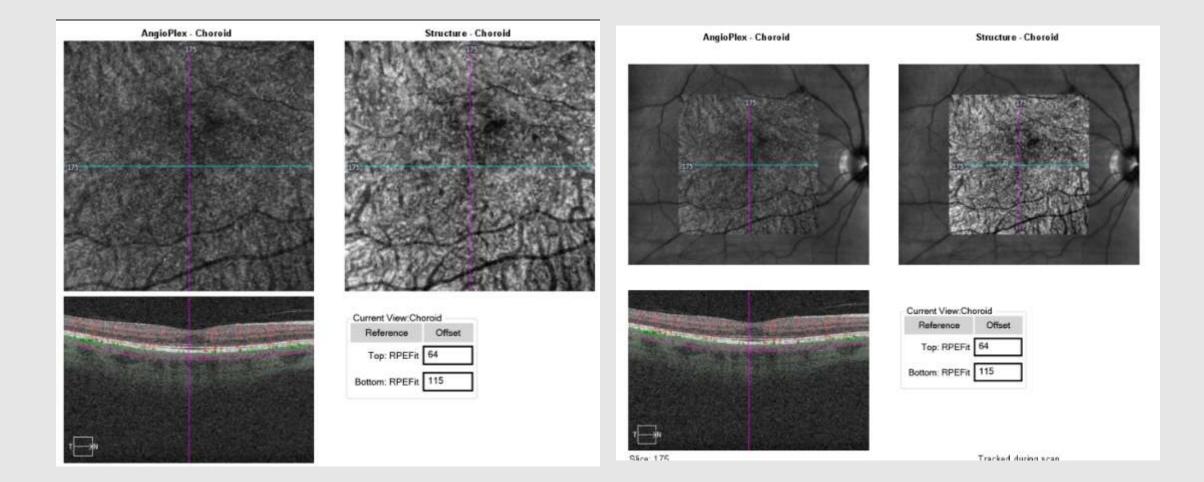

scanners can look for changes = blood flow
- 3 scans taken per slice
- \*Accurate Live eye tracking is key
- Computers calculate and render the data into images of the blood vessels





### Normal OCT-A

- As useful as abnormal
- Vitreous New vessels
- Retinal circulation Diabetes, Vein occlusions
  - Better resolution than FFA
- Mid retina Aneurysm, RAP
- Choriocapillaris AMD, PED
- Choroid Naevi, Melanoma



#### Zeiss OCT-A Standard Screen/Printed Report

#### Angiography Analysis : Angiography 3x3 mm



- - - - - -

OD 🔵

### Overview Options Fundal View

## Doppler View



## Superficial

#### VRI



#### Deep layer

# Removed Superficial retinal projections



### Avascular layer - Black



#### Choriocapillaris

#### **Removed Projections**



#### Choroid

#### With Fundal Image





Slice: 175



Slice: 175

#### What Machines are out there?



- March 2016 Zeiss 5000 Solely OCT 78K
- 2017 Heidelberg Spectalis Solely OCT 85K
- December 2015 Topcon Triton Swept source 100K + Fundal Camera
- Nidek Rs-3000 Advance (53K)
- OptoVue Haag-Streit, AngioMontage, Angio Anlaysis 70K









#### Normal Choriocapillaris vs abnormal inactive







Classical SRNVM that has been treated and a new recurrence has fanned out from the edge of the old lesion These originate from one central vessel growth and spread like petals of a flower





| Reference   | Offset |  |
|-------------|--------|--|
| Top: RPE    | 29     |  |
| Bottom: RPE | 49     |  |

High quality Definition of SRNVM in AMD

lice: 122

Tracked during scan

#### Separation of Superficial vs Deep vessels



Slice: