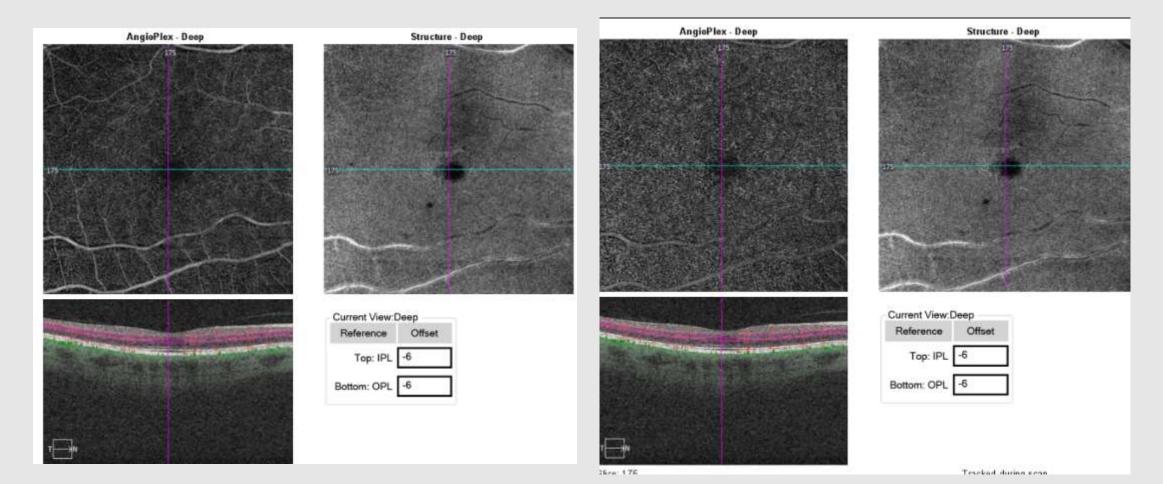

# Blood Moves!

- Blood flows in veins and arteries
- Detect moving blood
- Imaging the vessels where blood moves
- Ultrafast scanners can look for changes = blood flow
- 3 scans taken per slice
- \*Accurate Live eye tracking is key
- Computers calculate and render the data into images of the blood vessels





### Normal OCT-A

- As useful as abnormal
- Vitreous New vessels
- Retinal circulation Diabetes, Vein occlusions
  - Better resolution than FFA
- Mid retina Aneurysm, RAP
- Choriocapillaris AMD, PED
- Choroid Naevi, Melanoma



#### Zeiss OCT-A Standard Screen/Printed Report

#### Angiography Analysis : Angiography 3x3 mm



- - - - - -

OD 🔵

### Overview Options Fundal View

## Doppler View



## Superficial

#### VRI



#### Deep layer

# Removed Superficial retinal projections



### Avascular layer - Black



#### Choriocapillaris

#### **Removed Projections**



#### Choroid

#### With Fundal Image





Slice: 175



Slice: 175

#### What Machines are out there?



- March 2016 Zeiss 5000 Solely OCT 78K
- 2017 Heidelberg Spectalis Solely OCT 85K
- December 2015 Topcon Triton Swept source 100K + Fundal Camera
- Nidek Rs-3000 Advance (53K)
- OptoVue Haag-Streit, AngioMontage, Angio Anlaysis 70K









#### Normal Choriocapillaris vs abnormal inactive







Classical SRNVM that has been treated and a new recurrence has fanned out from the edge of the old lesion These originate from one central vessel growth and spread like petals of a flower





| Reference   | Offset |  |
|-------------|--------|--|
| Top: RPE    | 29     |  |
| Bottom: RPE | 49     |  |

Hig