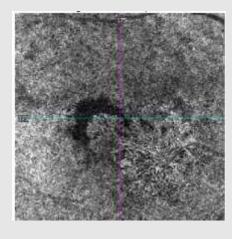

#### Normal Choriocapillaris vs abnormal inactive

Classical SRNVM that has been treated and a new recurrence has fanned out from the edge of the old lesion These originate from one central vessel growth and spread like petals of a flower