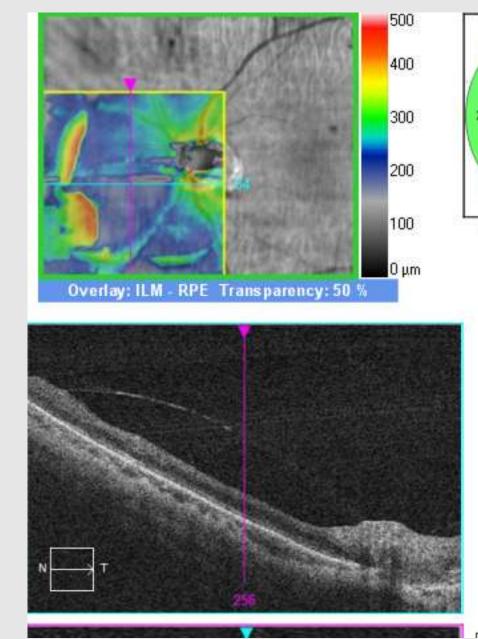

| Reference   | Offset |  |
|-------------|--------|--|
| Top: RPE    | 29     |  |
| Bottom: RPE | 49     |  |

High quality Definition of SRNVM in AMD

lice: 122

Tracked during scan