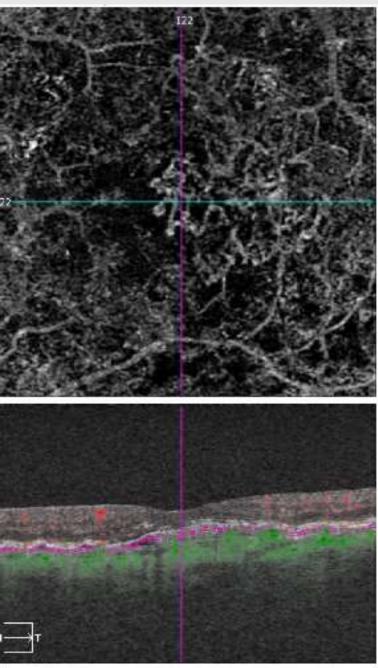

#### Normal Choriocapillaris vs abnormal inactive

Classical SRNVM that has been treated and a new recurrence has fanned out from the edge of the old lesion These originate from one central vessel growth and spread like petals of a flower

| Reference   | Offset |  |
|-------------|--------|--|
| Top: RPE    | 29     |  |
| Bottom: RPE | 49     |  |

High quality Definition of SRNVM in AMD

lice: 122

Tracked during scan