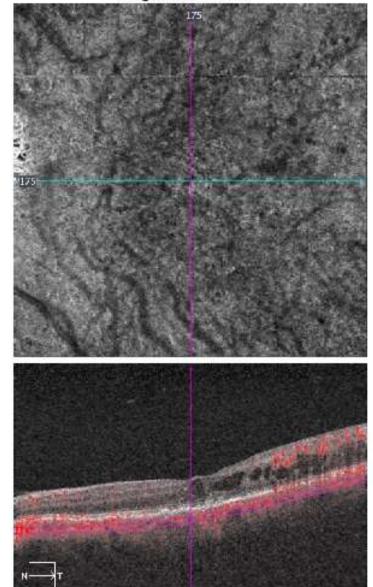

#### Choroid

#### With Fundal Image

Slice: 175

Slice: 175

#### Separation of Superficial vs Deep vessels

Slice: 175

Tracked during scan

Slice: 175