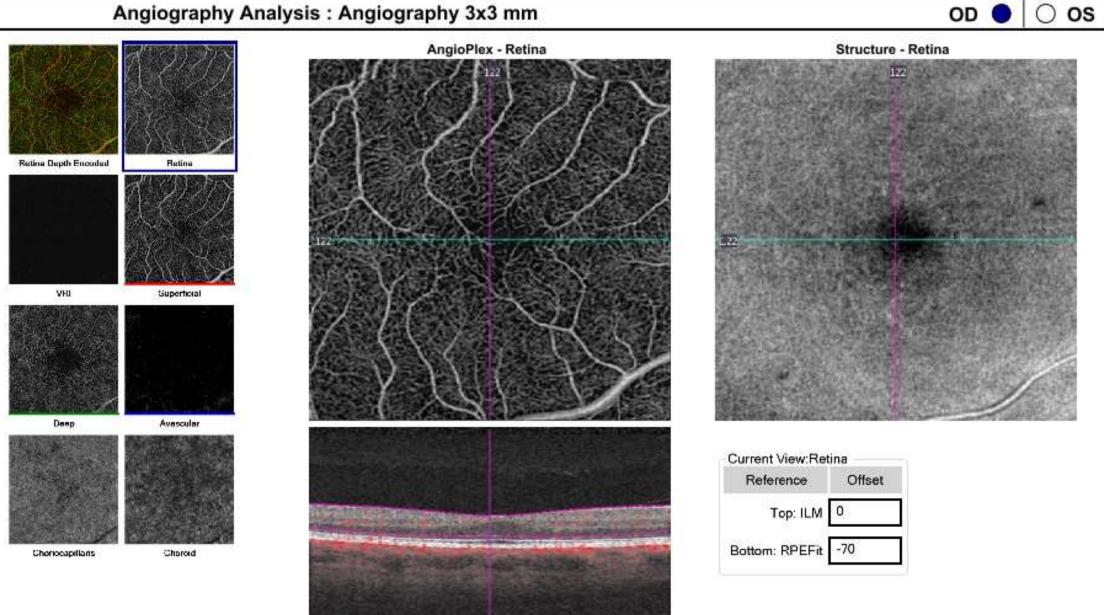

#### Zeiss OCT-A Standard Screen/Printed Report

#### Angiography Analysis : Angiography 3x3 mm

- - - - - -

OD 🔵