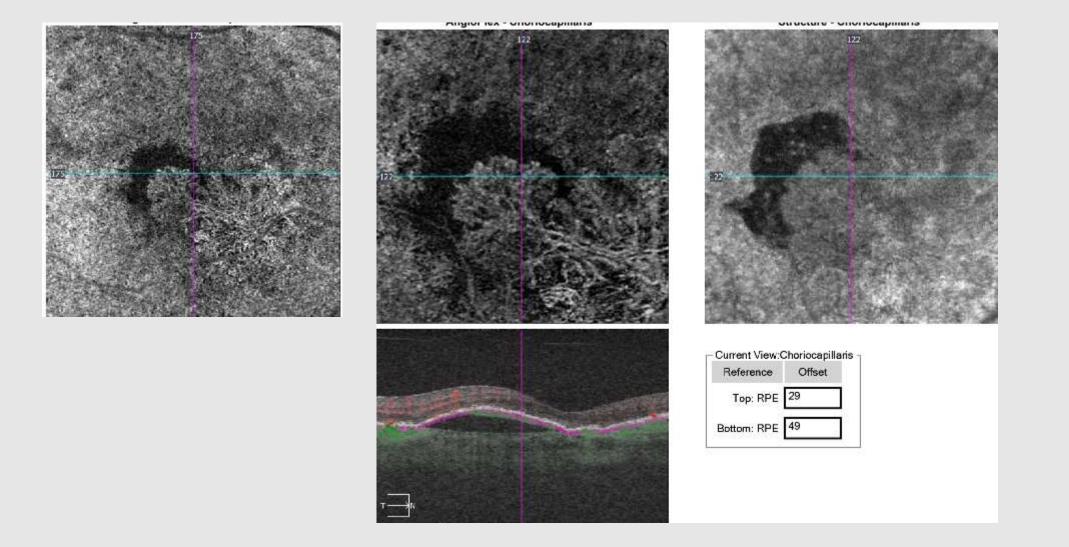

| Reference   | Offset |  |
|-------------|--------|--|
| Top: RPE    | 29     |  |
| Bottom: RPE | 49     |  |

High quality Definition of SRNVM in AMD

lice: 122

Tracked during scan

#### Current View: Choriocapi Ilaris Offset

Cline: 127

- Enhanced detail
- ConFocal Image
- Helpful to compare the two FFA and OCT-A at times
- Segmentation adjustments
- Still need Colour Photo