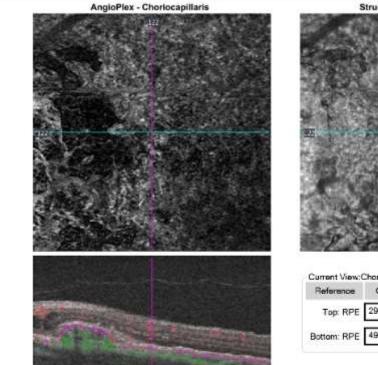

#### Choriocapillaris

| Reference   | Offset |  |
|-------------|--------|--|
| Top: RPE    | 29     |  |
| Bottom: RPE | 49     |  |

High quality Definition of SRNVM in AMD

lice: 122

Tracked during scan

#### Current View: Choriocapi Ilaris Offset

Cline: 127

- Enhanced detail
- ConFocal Image
- Helpful to compare the two FFA and OCT-A at times
- Segmentation adjustments
- Still need Colour Photo