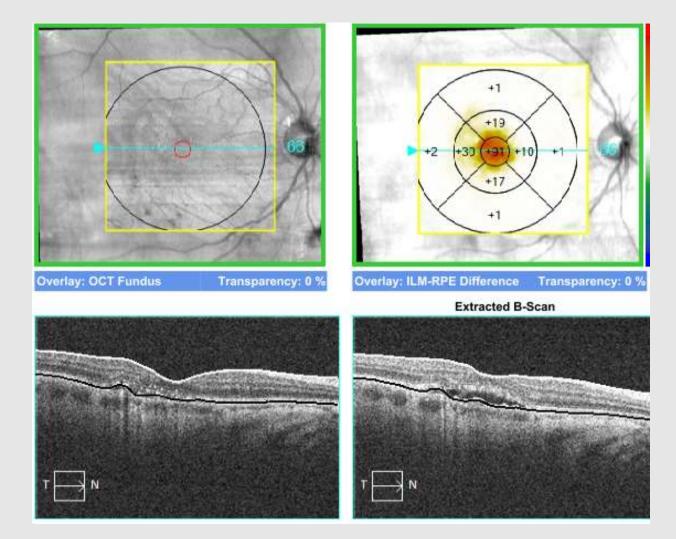

ch 2016 Zeiss 5000 Solely OCT 78K
- 2017 Heidelberg Spectalis Solely OCT 85K
- December 2015 Topcon Triton Swept source 100K + Fundal Camera
- Nidek Rs-3000 Advance (53K)
- OptoVue Haag-Streit, AngioMontage, Angio Anlaysis 70K









#### Normal Choriocapillaris vs abnormal inactive







Classical SRNVM that has been treated and a new recurrence has fanned out from the edge of the old lesion These originate from one central vessel growth and spread like petals of a flower





| Reference   | Offset |  |
|-------------|--------|--|
| Top: RPE    | 29     |  |
| Bottom: RPE | 49     |  |

High quality Definition of SRNVM in AMD

lice: 122

Tracked during scan

#### Separation of Superficial vs Deep vessels



Slice: 175

Tracked during scan

Slice: 175

#### Change Analysis 6/6 to 6/9



#### 6 months apart NO change 6/9









Raine Duph Encoded

Deep

Cheriocapillaris

Bairs

Avescelar

Storold

#### • PeriPapillary Disciform

Angiography Analysis : Angiography 3x3 mm







#### Current View: Choriocapi Ilaris Offset



Cline: 127

- Enhanced detail
- ConFocal Image
- Helpful to compare the two FFA and OCT-A at times
- Segmentation adjustments
- Still need Colour Photo





#### Making a Collage

- Capture Multiple images 6x6 or 3x3 or combination
- Use "Irfanview" Free image software to Crop image
- Use Power point to Collage the images
- Use Group function to lock all the images together

Page 1 of 1

| lame:<br>Dr         | Goodman, David<br>si11999