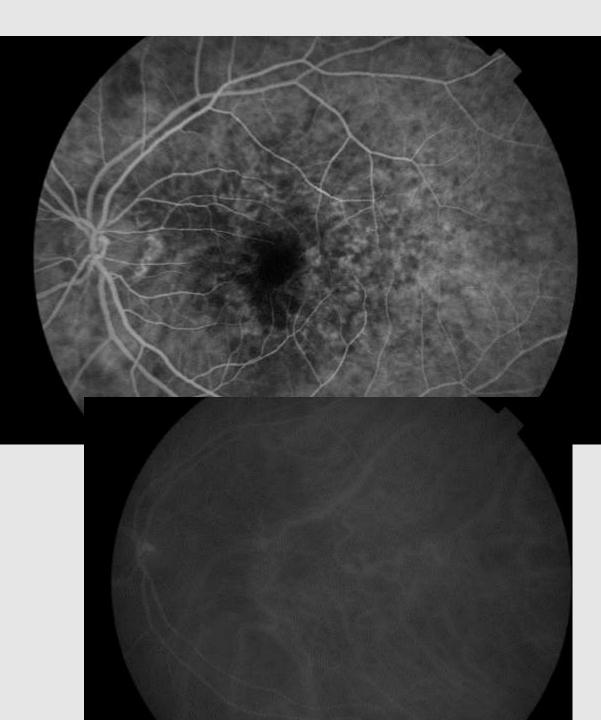

#### HD Detail Better than Fundus fluorescein angiography

Naevus change to Melanoma Change over one year Previously recommended observation

Now see Vascularisation present For Plaque Changed management