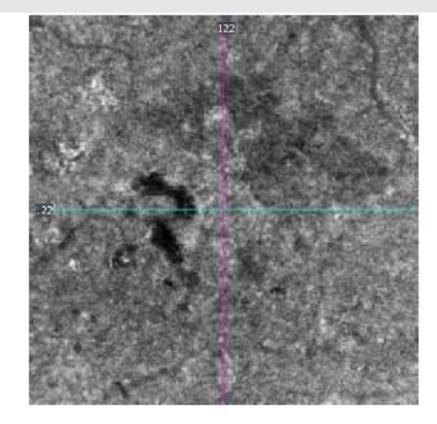

ndal View

## Doppler View



## Superficial

#### VRI



#### Deep layer

# Removed Superficial retinal projections



### Avascular layer - Black



#### Choriocapillaris

#### **Removed Projections**



#### Choroid

#### With Fundal Image





Slice: 175



Slice: 175

#### What Machines are out there?



- March 2016 Zeiss 5000 Solely OCT 78K
- 2017 Heidelberg Spectalis Solely OCT 85K
- December 2015 Topcon Triton Swept source 100K + Fundal Camera
- Nidek Rs-3000 Advance (53K)
- OptoVue Haag-Streit, AngioMontage, Angio Anlaysis 70K









#### Normal Choriocapillaris vs abnormal inactive







Classical SRNVM that has been treated and a new recurrence has fanned out from the edge of the old lesion These originate from one central vessel growth and spread like petals of a flower





| Reference   | Offset |  |
|-------------|--------|--|
| Top: RPE    | 29     |  |
| Bottom: RPE | 49     |  |

High quality Definition of SRNVM in AMD

lice: 122

Tracked during scan

#### Separation of Superficial vs Deep vessels



Slice: 175

Tracked during scan

Slice: 175

#### Change Analysis 6/6 to 6/9



#### 6 months apart NO change 6/9









Raine Duph Encoded

Deep

Cheriocapillaris

Bairs

Avescelar

Storold

#### • PeriPapillary Disciform

Angiography Analysis : Angiography 3x3 mm







#### Current View: Choriocapi Ilaris Offset



Cline: 127

- Enhanced detail
- ConFocal Image
- Helpful to compare the two FFA and OCT-A at times
- Segmentation adjustments
- Still need Colour Photo





#### Making a Collage

- Capture Multiple images 6x6 or 3x3 or combination
- Use "I