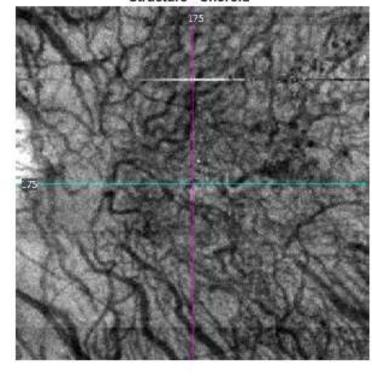

ular



43 LUCENTIS (ranibizumab) to the Left eye, Since 2011

Undertook OCT-A



OCT-A shows good definition This is 6x6 with inserted/over layered 3x3 images

3x3 give higher definition than 6x6

However by Collaging 3x3 or 6x6 wider fields of view can be achieved

Currently manually done using Power point - easy



#### One Month apart – Dilation of the blood vessels Possibility to monitor change/growth





# OCT-A shows this is Retinal to Choroidal Anastomosis - RAP



#### Move cursor to look at blood flow Angiography – linked to OCT scan Precise retinal alignment is essential in all OCT-A's





#### Branch retinal vein occlusion - Collaterals



AngioPlex - Retina



Structure - Retina





#### **BRVO** Choroidal views - Normal









AngioPlex - Choroid



Structure - Choroid





Instant differentiation of **Choroidal vs Retinal disease** 

#### HD Detail Better than Fundus fluorescein angiography



Naevus change to Melanoma Change over one year Previously recommended observation

Now see Vascularisation present For Plaque Changed management















### Diabetic







Extracted B-Scan

### Diabetic



### IRMA



• NVE



## OCT NVE







Fovea: Not found



ILM - RPE



ILM



## NVE Ischemia



Slice: 86

Tracked during scan

# VRI NVE







Slice: 109

Tracked during scan



Epiretinal membrane

Standard OCT 28Khz

78KHz Angio Analysis

# What can OCT-A DO and Not DO

- High resolution of Retinal Circulation
  - Ischaemia, Collaterals, Aneurysms
- Identify NVE growing above Retina
  - Differentiating IRMA VS NVE
  - Epiretinal membranes
- Mid reti