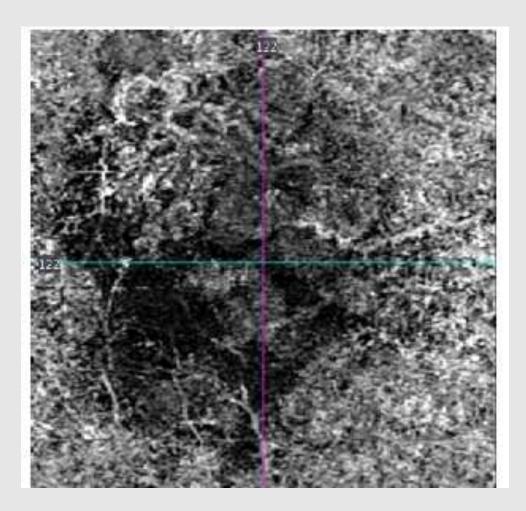

#### Normal Choriocapillaris vs abnormal inactive

Classical SRNVM that has been treated and a new recurrence has fanned out from the edge of the old lesion These originate from one central vessel growth and spread like petals of a flower