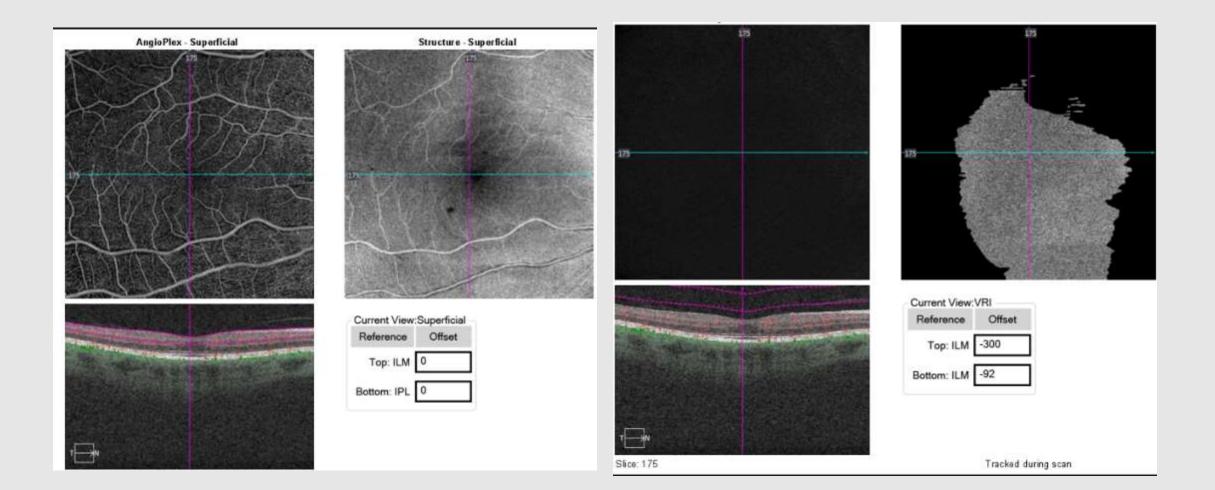

i7 chips allow for rapid processing Near instant now.





### Blood Moves!

- Blood flows in veins and arteries
- Detect moving blood
- Imaging the vessels where blood moves
- Ultrafast scanners can look for changes = blood flow
- 3 scans taken per slice
- \*Accurate Live eye tracking is key
- Computers calculate and render the data into images of the blood vessels





### Normal OCT-A

- As useful as abnormal
- Vitreous New vessels
- Retinal circulation Diabetes, Vein occlusions
  - Better resolution than FFA
- Mid retina Aneurysm, RAP
- Choriocapillaris AMD, PED
- Choroid Naevi, Melanoma



#### Zeiss OCT-A Standard Screen/Printed Report

#### Angiography Analysis : Angiography 3x3 mm



- - - - - -

OD 🔵

### Overview Options Fundal View

## Doppler View



## Superficial

#### VRI



#### Deep layer

# Removed Superficial retinal projections



### Avascular layer - Black



#### Choriocapillaris

#### **Removed Projections**



#### Choroid

#### With Fundal Image





Slice: 175



Slice: 175

#### What Machines are out there?



- March 2016 Zeiss 5000 Solely OCT 78K
- 2017 Heidelberg Spectalis Solely OCT 85K
- December 2015 Topcon Triton Swept source 100K + Fundal Camera
- Nidek Rs-3000 Advance (53K)
- OptoVue Haag-Streit, AngioMontage, Angio Anlaysis 70K









#### Normal Choriocapillaris vs abnormal inactive







Classical SRNVM that has been treated and a new recurrence has fanned out from the edge of the old lesion These originate from one central vessel growth and spread like petals of a flower





| Reference   | Offset |  |
|-------------|--------|--