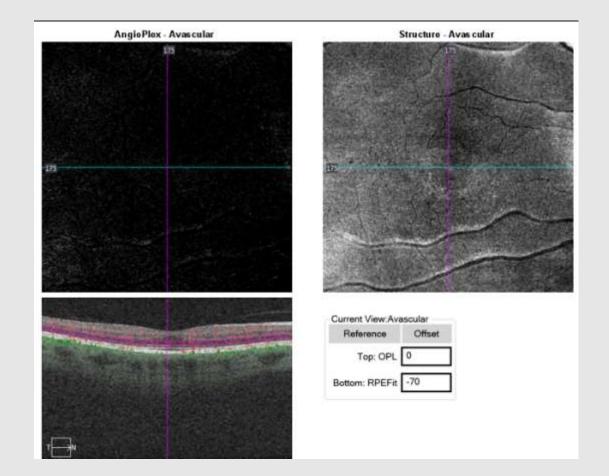

n veins and arteries
- Detect moving blood
- Imaging the vessels where blood moves
- Ultrafast scanners can look for changes = blood flow
- 3 scans taken per slice
- \*Accurate Live eye tracking is key
- Computers calculate and render the data into images of the blood vessels





### Normal OCT-A

- As useful as abnormal
- Vitreous New vessels
- Retinal circulation Diabetes, Vein occlusions
  - Better resolution than FFA
- Mid retina Aneurysm, RAP
- Choriocapillaris AMD, PED
- Choroid Naevi, Melanoma



#### Zeiss OCT-A Standard Screen/Printed Report

#### Angiography Analysis : Angiography 3x3 mm



- - - - - -

OD 🔵

### Overview Options Fundal View

## Doppler View



## Superficial

#### VRI



#### Deep layer

# Removed Superficial retinal projections



### Avascular layer - Black



#### Choriocapillaris

#### **Removed Projections**



#### Choroid

#### With Fundal Image





Slice: 175



Slice: 175

#### What Machines are out there?



- March 2016 Zeiss 5000 Solely OCT 78K
- 2017 Heidelberg Spectalis Solely OCT 85K
- December 2015 Topcon Triton Swept source 100K + Fundal Camera
- Nidek Rs-3000 Advance (53K)
- OptoVue Haag-Streit, AngioMontage, Angio Anlaysis 70K









#### Normal Choriocapillaris vs abnormal inactive







Classical SRNVM that has been treated and a new recurrence has fanned out from the edge of the old lesion These originate from one central vessel growth and spread like petals of a flower





| Reference   | Offset |  |
|-------------|--------|--|
| Top: RPE    | 29     |  |
| Bottom: RPE | 49     |  |

High quality Definition of SRNVM i