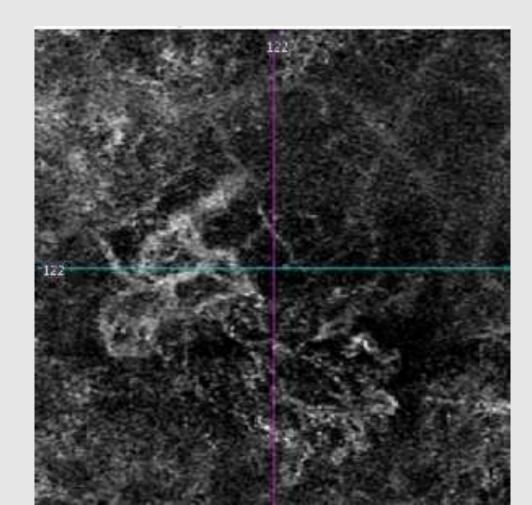

#### Move cursor to look at blood flow Angiography – linked to OCT scan Precise retinal alignment is essential in all OCT-A's