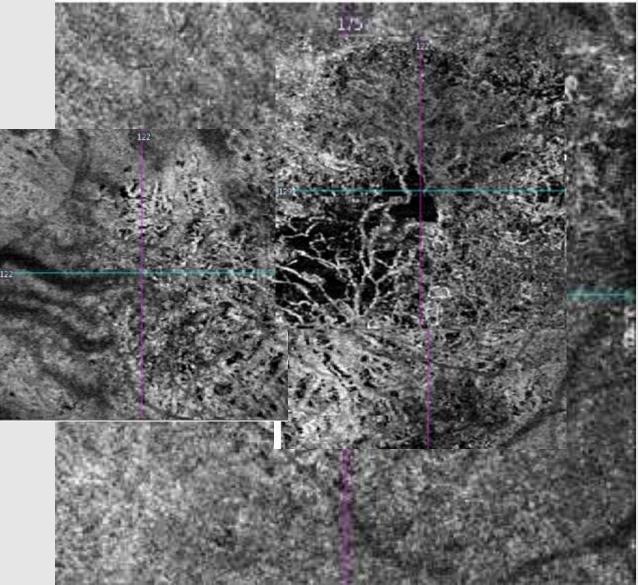

#### Collage images with Power point Overlay 3x3 on to 6x6 to enhance the detail

SRVM Spreading from the disc to the macular

43 LUCENTIS (ranibizumab) to the Left eye, Since 2011

Undertook OCT-A

OCT-A shows good definition This is 6x6 with inserted/over layered 3x3 images

3x3 give higher definition than 6x6

However by Collaging 3x3 or 6x6 wider fields of view can be achieved

Currently manually done using Power point - easy