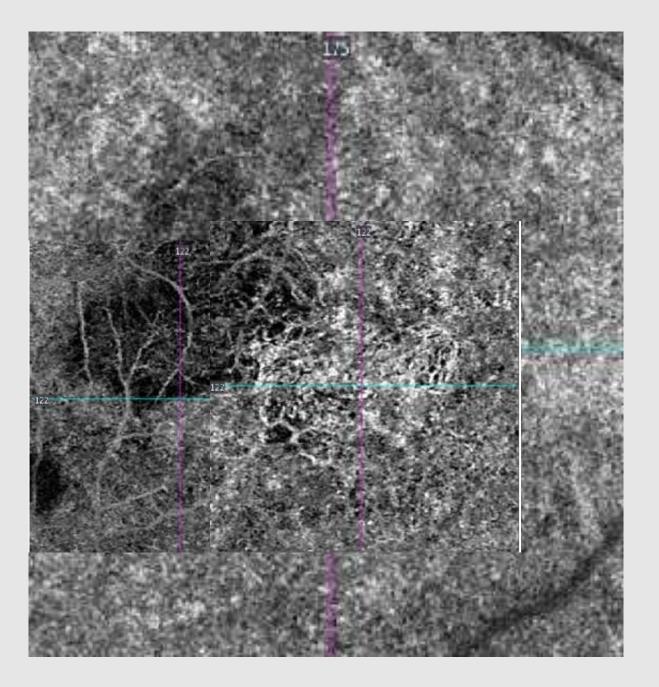

#### Collage images with Power point Overlay 3x3 on to 6x6 to enhance the detail

SRVM Spreading from the disc to the macular

43 LUCENTIS (ranibizumab) to the Left eye, Since 2011

Undertook OCT-A

OCT-A shows good definition This is 6x6 with inserted/over layered 3x3 images

3x3 give higher definition than 6x6

However by Collaging 3x3 or 6x6 wider fields of view can be achieved

Currently manually done using Power point - easy