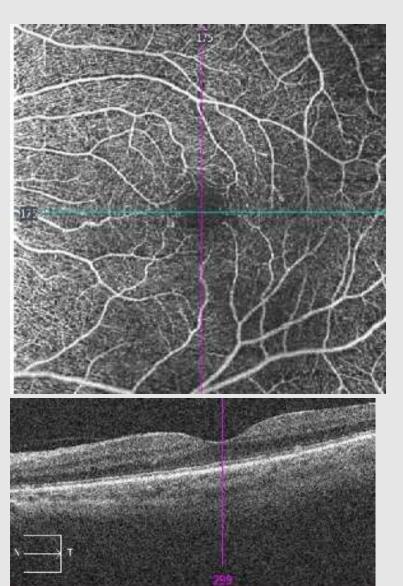

#### Move cursor to look at blood flow Angiography – linked to OCT scan Precise retinal alignment is essential in all OCT-A's