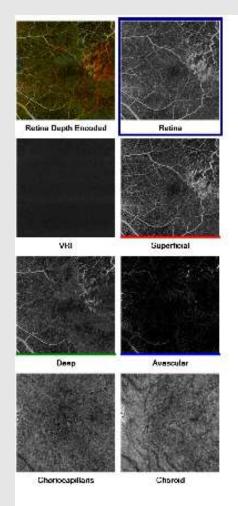

### Overview Options Fundal View

## Doppler View

## Superficial

#### VRI

#### Deep layer

# Removed Superficial retinal projections

### Avascular layer - Black

#### Choriocapillaris

#### **Removed Projections**

#### Choroid