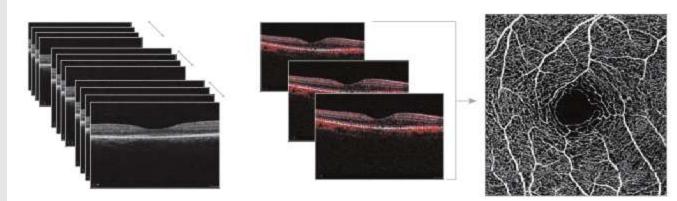

# OCT – Angiography New Era of Dye Less Angiography

- Key is OCT Laser scanners increased from 27,000 to 68,000+ Hz
  - Time to do scans is shorter 2.6 for 512 image, 1.8 for 200 image and 0.8 for Raster
- 840um Wavelength for resolution
  - Shorter wavelength = higher resolution
  - Longer wavelength = greater depth penetration eg swept Source
- 5um and 15um Axial/horizontal resolution
  - Limited by wavelength
- 36 x 30 degree view
  - Limited by optics designs
  - Typically 3 to 6 to 8mm squares
- >67 Million data cube points for Cube data analysis
  - Fast i7 chips allow for rapid processing Near instant now.

### Blood Moves!

- Blood flows in veins and arteries
- Detect moving blood
- Imaging the vessels where blood moves
- Ultrafast scanners can look for changes = blood flow
- 3 scans taken per slice
- \*Accurate Live eye tracking is key
- Computers calculate and render the data into images of the blood vessels